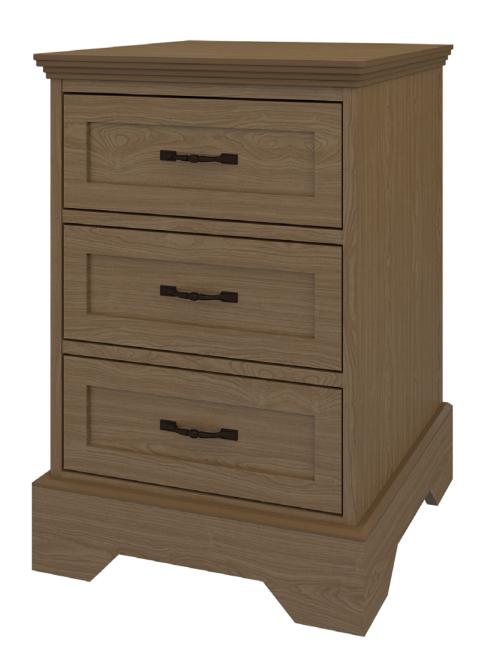

## Bedside Cabinet 3 Drawers

Stately Dorchester combines traditional detailing with modern architectural lines, while providing plenty of storage. Suit your style by choosing from a variety of hardware options and make an impeccable impression in any resident or patient room. Raised cabinetry promises ease of cleaning below case goods.

Model: DOBS30 21W 19D 30.75H

**Drawers** 

Are constructed with both dowel and mechanical fasteners for additional strength. Ball bearing removable slides are fully extendable.

Hardware

Choose from dozens of hardware styles, including ADA compliant options.