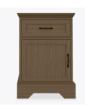

Optional Top Drawer Lock

A top drawer lock is available and is optional.

Other Bedside Styles

Dorchester bedside styles include a 1 drawer, 1 door version and 1, 3 and 4 drawer versions.

#### Statement of Line

**DOBS11L** 21W 19D 30.75H

**DOBS11R** 21W 19D 30.75H

**DOBS30** 21W 19D 30.75H

**DOBS40** 21W 19D 32.75H

**DONS10** 21W 19D 25.75H