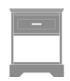

# dorchester

Bedside Cabinet 3 Drawers

## Bedside Cabinet 3 Drawers

Stately Dorchester combines traditional detailing with modern architectural lines, while providing plenty of storage. Suit your style by choosing from a variety of hardware options and make an impeccable impression in any resident or patient room. Raised cabinetry promises ease of cleaning below case goods.

Model: DOBS30 21W 19D 30.75H