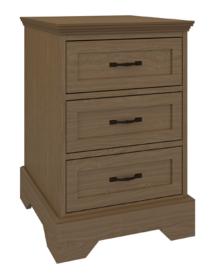

## Bedside Cabinet 3 Drawers

Stately Dorchester combines traditional detailing with modern architectural lines, while providing plenty of storage. Suit your style by choosing from a variety of hardware options and make an impeccable impression in any resident or patient room. Raised cabinetry promises ease of cleaning below case goods.

Model: DOBS30 21W 19D 30.75H